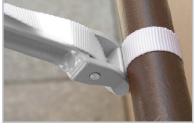

Strap **STW** Wrench

Aluminium I-beam handle for increase strength

Non marring nylon belt prevents scratching and damage to finished surfaces

Use on plastic or metal pipes & fittings, filters, shafts and irregular shapes.

Easily replaceable strap with removable rivets

Used on plastic or metal pipes

Used on irregular shaped objects

Used on oil filters in automobiles

Used on filters on industrial machinery