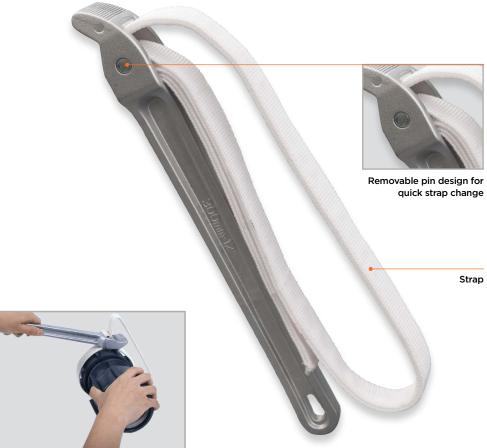

Strap **STW** Wrench

Aluminium I-beam handle for increase strength

Non marring nylon belt prevents scratching and damage to finished surfaces

Use on plastic or metal pipes & fittings, filters, shafts and irregular shapes.

Easily replaceable strap with removable rivets

Used on plastic or metal pipes

Used on irregular shaped objects

Used on oil filters in automobiles

Used on filters on industrial machinery